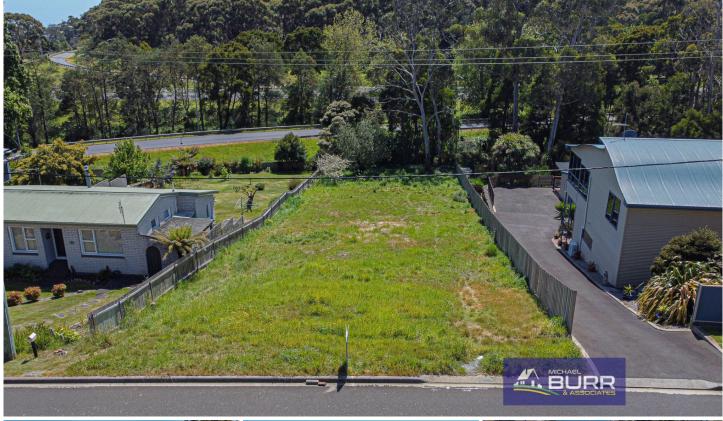

## 21 Winspears Road East Devonport TAS

Welcome to this 1103sqm block that is 21 Winspears Road, East Devonport!

This grassy block is the perfect size and location for whatever your mind can think up.

Being located 5 minutes commute away from either East Devonport or West Devonport CBD and just around the corner from the highway allows for easy connection to the other cities of Tasmania with ease.

The property features a natural privacy block from the highway with some trees that blocks view from the highway.

As also featured in pictures, it is on a hill that has views of the river and with a built up house you would have quite a beautiful view of the Mersey out to the mouth of the river. **Price** : \$249,000 **Land Size** : 1103 sqm