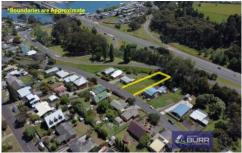

## 21 Winspears Road East Devonport TAS

Welcome to this 1103sqm block that is 21 Winspears Road, East Devonport!

This grassy block is the perfect size and location for whatever your mind can think up.

Being located 5 minutes commute away from either East Devonport or West Devonport CBD and just around the corner from the highway allows for easy connection to the other cities of Tasmania with ease.

The property features a natural privacy block from the highway with some trees that blocks view from the highway.

As also featured in pictures, it is on a hill that has views of the river and with a built up house you would have quite a beautiful view of the Mersey out to the mouth of the river. **Price** : \$249,000 **Land Size** : 1103 sqm