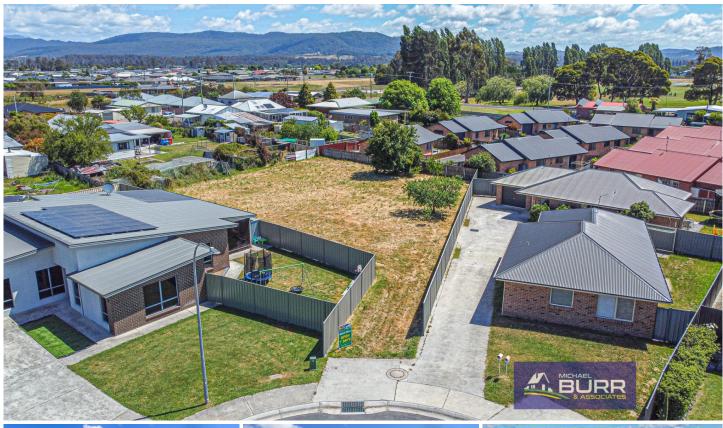

## **Lot 8 Freda Court Latrobe TAS**

Welcome to this untouched residential block at Lot 8 Freda Court, Latrobe.

This block is 1181sqm (approx.) and is located in a quiet Court just minutes from Latrobe High School and the main street of Latrobe itself.

Blocks this size don't come up very often. With the majority of fencing already done this clean slate is ready for you to build your dream home upon (STCA).

Contact us today on 6424 9444 for further information on this block or to organise an inspection on this perfect opportunity. **Price** : \$239,000 **Land Size** : 1181 sqm