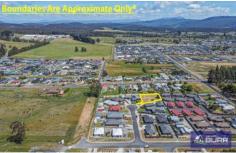

## **Lot 8 Freda Court Latrobe TAS**

Welcome to this untouched residential block at Lot 8 Freda Court, Latrobe.

This block is 1181sqm (approx.) and is located in a quiet Court just minutes from Latrobe High School and the main street of Latrobe itself.

Blocks this size don't come up very often. With the majority of fencing already done this clean slate is ready for you to build your dream home upon (STCA).

Contact us today on 6424 9444 for further information on this block or to organise an inspection on this perfect opportunity. **Price** : \$239,000 **Land Size** : 1181 sqm