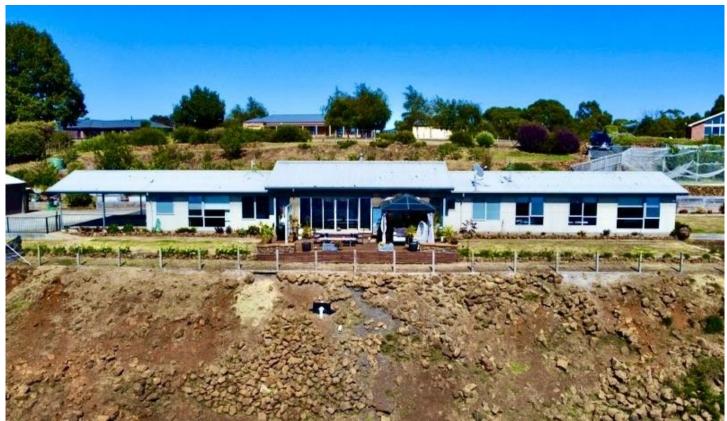

## 102 Medici Drive Gawler TAS

Enjoy semi rural living while being 10 minutes from Ulverstone CBD. This spectacular property has 4 bedrooms/ rumpus room with external access and a separate office.

Each room offering views of breathtaking scenery of the Leven River and Ulvertone.

- 4 Bedrooms with BIR, (Master Bedroom with Ensuite)
- 2 Bathrooms
- 1 Office
- Reverse Cycle Heat Pump
- Wood Heater
- 2 carport parking spaces
- Option for partially furnished