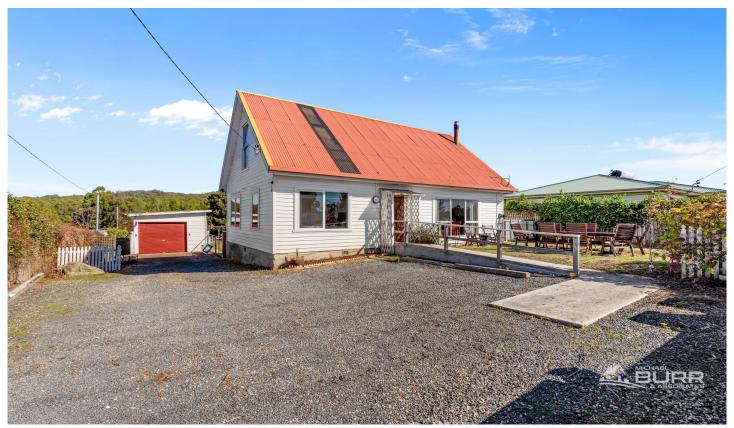

## 119 Stony Rise Road Stony Rise TAS

This 1960's built home on the edge of town is ready to move into straight away but also has plenty of potential to add your own touches or renovate till your hearts content.

Located close to the Devonport Home Maker Center and situated on a large 1100m2 + block (approx) it features 3 bedrooms, 2 living areas, a heat pump and wood heater, a lock up garage and plenty of off street parking plus much more.